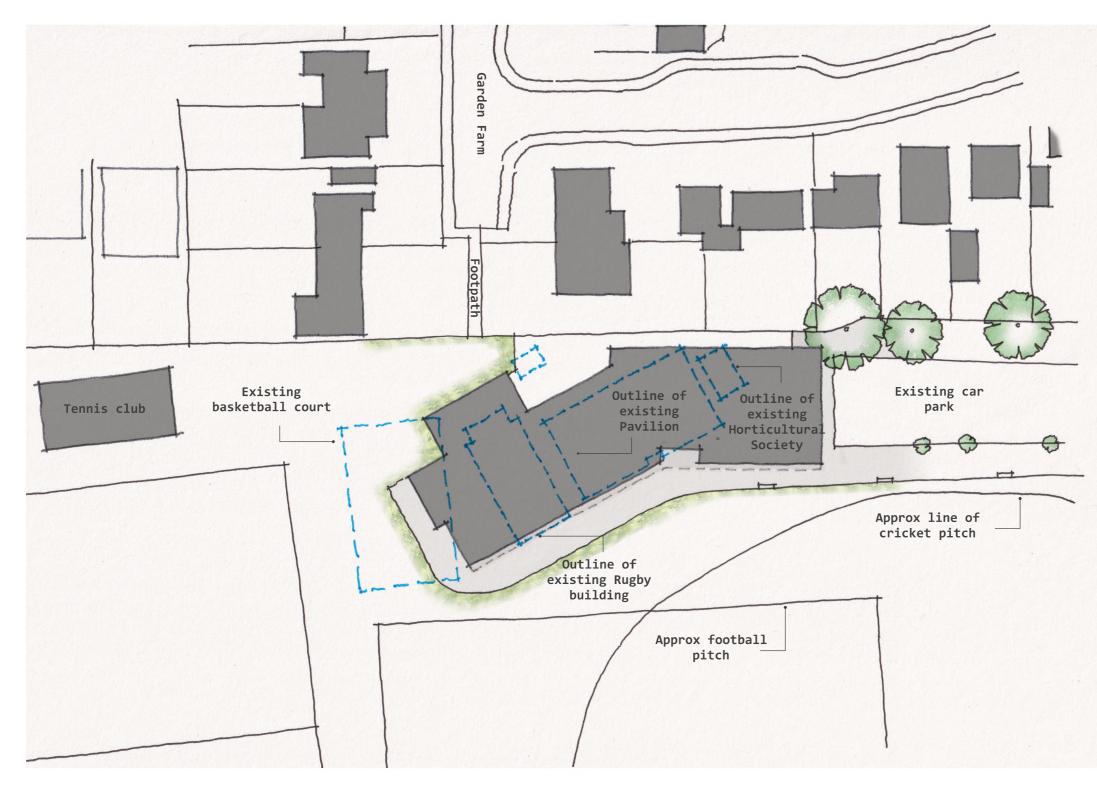

## General Notes

- All proposals subject to topographical survey and tree constraints survey yet to be undertaken
- Proposals based on historic planning information and ordinance survey data
- All proposals are subject to opening up works and Structural Engineer's review.
- Do not scale from drawing.

Project: Glebe Pavilion, Colchester Road, West Mersea CO5 8RS

Title: Sketch Block Plan - Concept Proposal 2

| Scale:                | Date:      | Drawn by: |
|-----------------------|------------|-----------|
| 1:500 @ A3            | March 2024 | TJC       |
| Drawing No. 1512-C-06 |            | Revision: |

© This drawing is copyright of Estuary Vision Architects Ltd and must not be reproduced in whole or in part without consent. Do not scale from this drawing. Written dimensions must be checked on site.